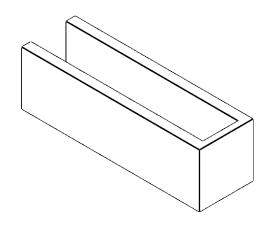

## ITEM NUMBER: RFTURO060X06000X20000X006BLK00RCPR

6"W X 6"H X 20"L TIMBERTHANE ROUGH CEDAR BLOCK FAUX WOOD OPEN RAFTER TAIL, 6"L END, PRIMED TAN

## **ISOMETRIC**

GENERATED DATE: 03/02/2023

**EKENA MILLWORK** 2300 WEST MAIN ST. CLARKSVILLE, TX 75426 TOLL FREE: 866-607-0453 WWW.EKENAMILLWORK.COM

1. INSTALLATION TO BE COMPLETED IN ACCORDANCE WITH MANUFACTURER'S SPECIFICATIONS.
2. DRAWING MAY NOT BE TO SCALE
3. THIS DRAWING IS INTENDED FOR DESIGN AND PLANNING PURPOSES ONLY.
4. ALL INFORMATION CONTAINED HEREIN WAS CURRENT AT THE TIME OF DEVELOPMENT BUT MUST BE REVIEWED AND APPROVED BY THE PRODUCT MANUFACTURER TO BE CONSIDERED ACCURATE.