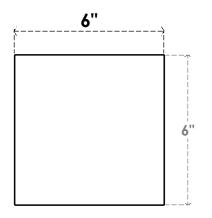

## ITEM NUMBER: RFTURO060X06000X20000X006BLK00RCPR

6"W X 6"H X 20"L TIMBERTHANE ROUGH CEDAR BLOCK FAUX WOOD OPEN RAFTER TAIL, 6"L END, PRIMED TAN

## **FRONT PROFILE**