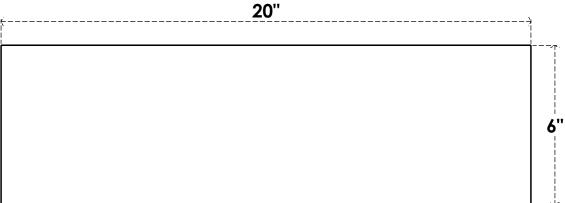

## ITEM NUMBER: RFTURO060X06000X20000X006BLK00RCPR

6"W X 6"H X 20"L TIMBERTHANE ROUGH CEDAR BLOCK FAUX WOOD OPEN RAFTER TAIL, 6"L END, PRIMED TAN

## SIDE PROFILE